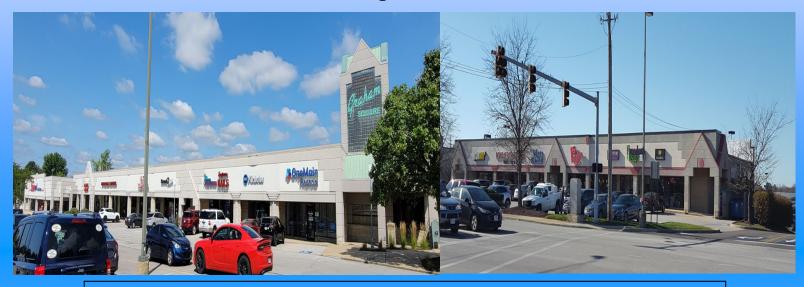

## Graham Square Stow, Ohio

## 2,400 sq ft available

**Description:** 911 - 963 Graham Road, just West of Rte 8. The shopping center is 67,055 sf. **Co-Tenants:** Inline with Save A Lot, Auto Zone, Fifth Third Bank, Taco Bell, Subway,

Affordable Uniforms, Pulp Smoothie, etc.

Nearby Tenants: SuperWalmart, Lowe's, Planet Fitness, Cleveland Clinic, Dollar Tree,

Mattress Firm, Panera, Dunkin Donuts, McDonalds, Starbucks, Jet's Pizza, etc.